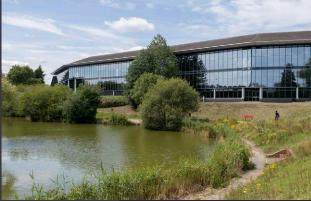

CAIN ROAD, BRACKNELL RG12 1HL

CONTEMPORARY OFFICES TO LET WITH AN ON-SITE GYM AND RESTAURANT IN AN ATTRACTIVE LAKESIDE SETTING

reflexbracknell.com

PROMINENT

1,500 - 23,343 SQ FT TO LET. SEVERAL SIZE VARIATIONS AVAILABLE. PART FULLY FURNISHED.

A rare opportunity to acquire refurbished offices, with a large restaurant and well fitted gym, in an iconic lakeside building.

There is an excellent parking ratio of one space per 186 sq ft wit 8 EV charging points to be be installed.

# CONTEMPORARY

Reflex is situated overlooking an attractive fishing lake; licences available from the Council.

The property is located on Cain Road, an accessible Business Park location.

The ground floor fitted space and first floor have been refurbished, to include upgrading the M&E and replacing all the air conditioning plant. The main reception has been revamped and there is also a yoga / dance studio, fully-fitted gym, café/restaurant.