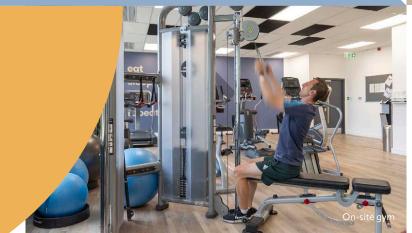

# CONTEMPORARY

Reflex is situated overlooking an attractive fishing lake; licences available from the Council.

The property is located on Cain Road, an accessible Business Park location.

The ground floor fitted space and first floor have been refurbished, to include upgrading the M&E and replacing all the air conditioning plant. The main reception has been revamped and there is also a yoga / dance studio, fully-fitted gym, café/restaurant.

Large refurbished full height manned reception

Gym, yoga / dance studio

disabled WCs

51 surface level parking spaces (1 car space per 189 sq ft) 8 EV charging points to be installed.