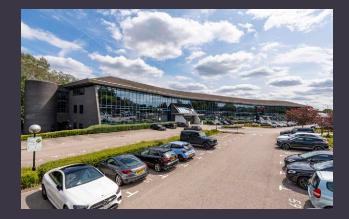

A rare opportunity to acquire refurbished offices, with a large restaurant and well fitted gym, in an iconic lakeside building.

There is an excellent parking ratio of one space per 186 sq ft wit 8 EV charging points to be be installed.

# CONTEMPORARY

Reflex is situated overlooking an attractive fishing lake; licences available from the Council.

The property is located on Cain Road, an accessible Business Park location.

The ground floor fitted space and first floor have been refurbished, to include upgrading the M&E and replacing all the air conditioning plant. The main reception has been revamped and there is also a yoga / dance studio, fully-fitted gym, café/restaurant.

Large refurbished full height manned reception

Gym, yoga / dance studio

disabled WCs

51 surface level parking spaces (1 car space per 189 sq ft) 8 EV charging points to be installed.