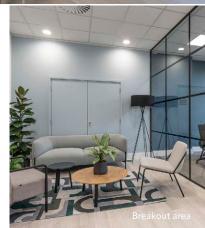

# CONTEMPORARY

Reflex is situated overlooking an attractive fishing lake; licences available from the Council.

The property is located on Cain Road, an accessible Business Park location.

The ground floor fitted space and first floor have been refurbished, to include upgrading the M&E and replacing all the air conditioning plant. The main reception has been revamped and there is also a yoga / dance studio, fully-fitted gym, café/restaurant.

Large refurbished full height manned reception

Gym, yoga / dance studio

disabled WCs

51 surface level parking spaces (1 car space per 189 sq ft) 8 EV charging points to be installed.