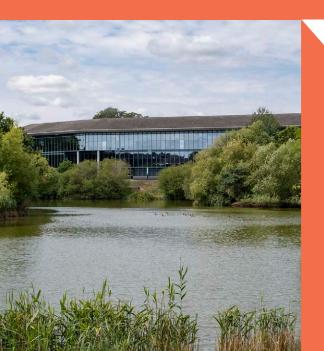

# CONTEMPORARY

Reflex is situated overlooking an attractive fishing lake; licences available from the Council.

The property is located on Cain Road, an accessible Business Park location.

The ground floor fitted space and first floor have been refurbished, to include upgrading the M&E and replacing all the air conditioning plant. The main reception has been revamped and there is also a yoga / dance studio, fully-fitted gym, café/restaurant.

A rare opportunity to acquire refurbished offices, with a large restaurant and well fitted gym, in an iconic lakeside building.

There is an excellent parking ratio of one space per 186 sq ft wit 8 EV charging points to be be installed.