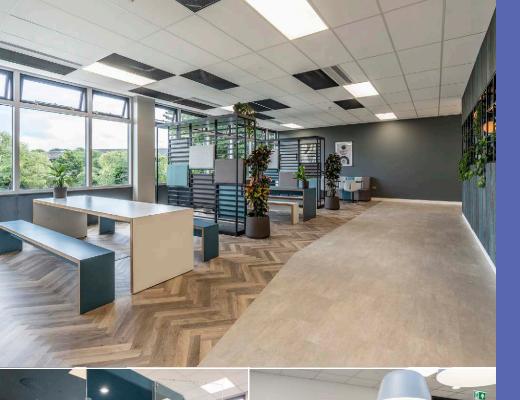

# CONTEMPORARY

Reflex is situated overlooking an attractive fishing lake; licences available from the Council.

The property is located on Cain Road, an accessible Business Park location.

The ground floor fitted space and first floor have been refurbished, to include upgrading the M&E and replacing all the air conditioning plant. The main reception has been revamped and there is also a yoga / dance studio, fully-fitted gym, café/restaurant.