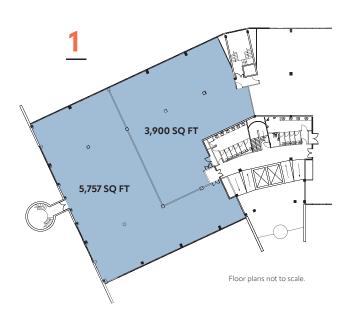

### **FLOOR AREAS**

| Floor                 | sq ft         | sq m      |
|-----------------------|---------------|-----------|
| First                 | 3,900 - 9,657 | 372 - 897 |
| Ground                | 12,186        | 1,132     |
| Ground - Fully fitted | 1,500         | 139       |
| Total                 | 23,343        | 2,168     |