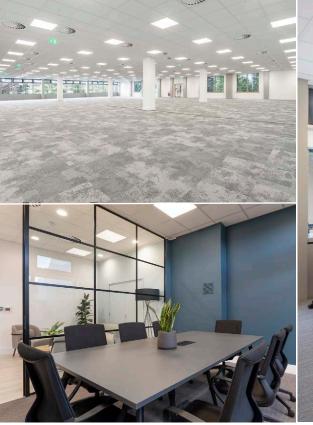

# CONTEMPORARY

Reflex is situated overlooking an attractive fishing lake; licences available from the Council.

The property is located on Cain Road, an accessible Business Park location.

The ground floor fitted space and first floor have been refurbished, to include upgrading the M&E and replacing all the air conditioning plant. The main reception has been revamped and there is also a yoga / dance studio, fully-fitted gym, café/restaurant.

### **FLOOR AREAS**

| Floor                 | sq ft         | sq m      |
|-----------------------|---------------|-----------|
| First                 | 3,900 - 9,657 | 372 - 897 |
| Ground                | 12,186        | 1,132     |
| Ground - Fully fitted | 1,500         | 139       |
| Total                 | 23,343        | 2,168     |