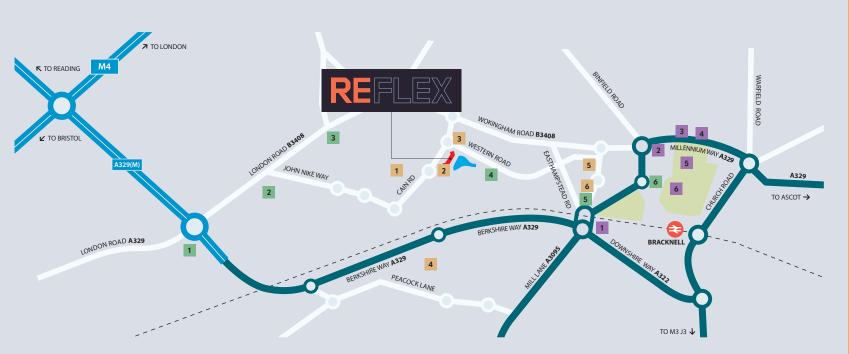

### **ACCESSIBLE**

Bracknell is the occupational choice for both national and international companies, attracted by the excellent transport links and wide selection of local amenities. The site is close to the A329M and M4 junction 10. Bracknell station provides half-hourly services to Reading and Waterloo. Buses to and from the station pass Reflex every 13 minutes

### Retail

- 1 The Peel Centre
- 2 Waitrose
- 3 Marks & Spencer
- 4 Fenwick
- 5 The Lexicon Shopping Centre
- 6 Princess Square Shopping

### Leisure

- 1 Double Tree by Hilton St Anne's Manor
- 2 The Coppid Beech Hotel
- 3 Travelodge
- 4 Ozone Ice Rink
- 5 The Gym
- 6 Odeon Bracknell

### Occupiers

- 1 3M HQ
- 2 Honda
- 3 Panasonic
- 4 Waitrose HQ
- 5 Blue Yonder Inc.
- 6 Honeywell

### By Road

| M4 (Junction 10) | 4 miles  |
|------------------|----------|
| M3 (Junction 3)  | 7 miles  |
| Maidenhead       | 9 miles  |
| Reading          | 11 miles |
| Heathrow Airport | 21 miles |
| Central London   | 32 miles |
| Gatwick Airport  | 46 miles |
|                  |          |