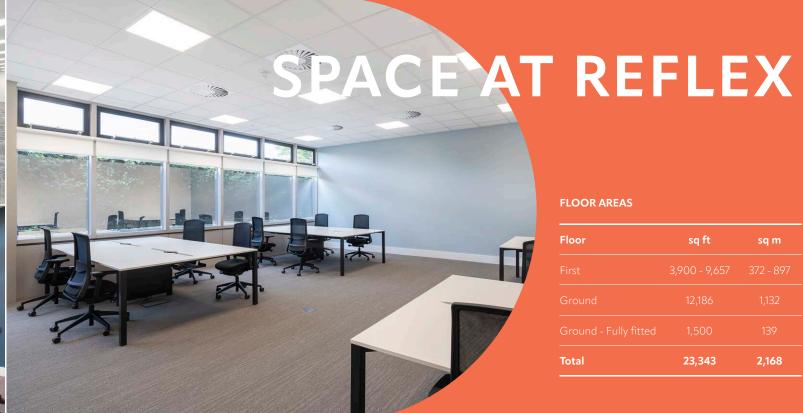

### **FLOOR AREAS**

| Floor                 | sq ft         | sq m      |
|-----------------------|---------------|-----------|
| First                 | 3,900 - 9,657 | 372 - 897 |
| Ground                | 12,186        | 1,132     |
| Ground - Fully fitted | 1,500         | 139       |
| Total                 | 23,343        | 2,168     |