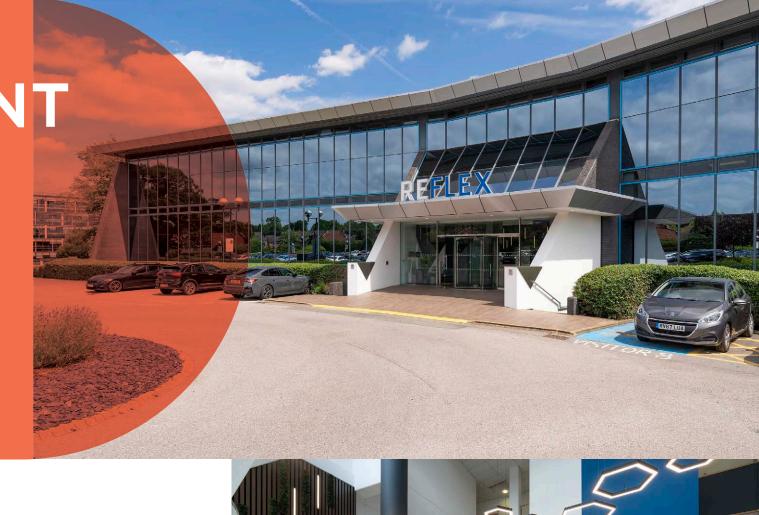

CAIN ROAD, BRACKNELL RG12 1HL

CONTEMPORARY OFFICES TO LET WITH AN ON-SITE GYM AND RESTAURANT IN AN ATTRACTIVE LAKESIDE SETTING

reflexbracknell.com

PROMINENT

1,500 - 23,343 SQ FT TO LET. SEVERAL SIZE VARIATIONS AVAILABLE. PART FULLY FURNISHED.

A rare opportunity to acquire refurbished offices, with a large restaurant and well fitted gym, in an iconic lakeside building.

There is an excellent parking ratio of one space per 186 sq ft wit 8 EV charging points to be be installed.

# CONTEMPORARY

Reflex is situated overlooking an attractive fishing lake; licences available from the Council.

The property is located on Cain Road, an accessible Business Park location.

The ground floor fitted space and first floor have been refurbished, to include upgrading the M&E and replacing all the air conditioning plant. The main reception has been revamped and there is also a yoga / dance studio, fully-fitted gym, café/restaurant.