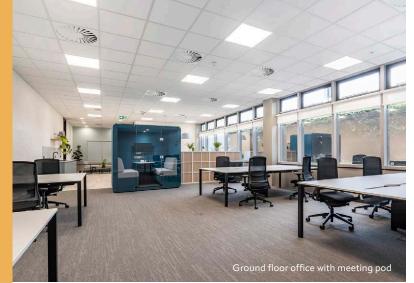

# CONTEMPORARY

Reflex is situated overlooking an attractive fishing lake; licences available from the Council.

The property is located on Cain Road, an accessible Business Park location.

The ground floor fitted space and first floor have been refurbished, to include upgrading the M&E and replacing all the air conditioning plant. The main reception has been revamped and there is also a yoga / dance studio, fully-fitted gym, café/restaurant.

### **FLOOR AREAS**

| Floor                 | sq ft         | sq m      |
|-----------------------|---------------|-----------|
| First                 | 3,900 - 9,657 | 372 - 897 |
| Ground                | 12,186        | 1,132     |
| Ground - Fully fitted | 1,500         | 139       |
| Total                 | 23,343        | 2,168     |