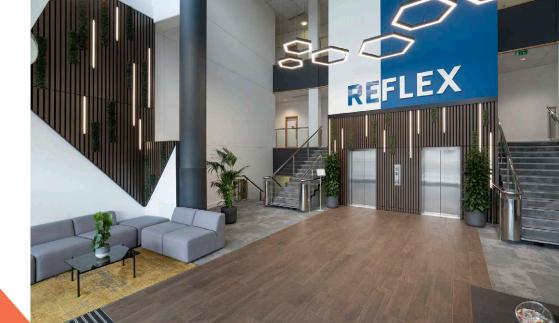

# CONTEMPORARY

Reflex is situated overlooking an attractive fishing lake; licences available from the Council.

The property is located on Cain Road, an accessible Business Park location.

The ground floor fitted space and first floor have been refurbished, to include upgrading the M&E and replacing all the air conditioning plant. The main reception has been revamped and there is also a yoga / dance studio, fully-fitted gym, café/restaurant.

Large refurbished full height manned reception

Gym, yoga / dance studio

disabled WCs

51 surface level parking spaces (1 car space per 189 sq ft) 8 EV charging points to be installed.