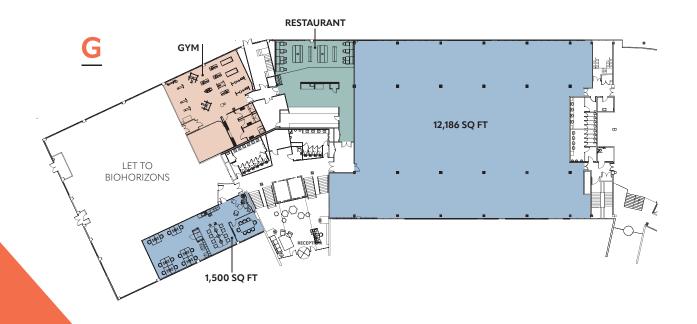

### **FLOOR AREAS**

| Floor                 | sq ft         | sq m      |
|-----------------------|---------------|-----------|
| First                 | 3,900 - 9,657 | 372 - 897 |
| Ground                | 12,186        | 1,132     |
| Ground - Fully fitted | 1,500         | 139       |
| Total                 | 23,343        | 2,168     |