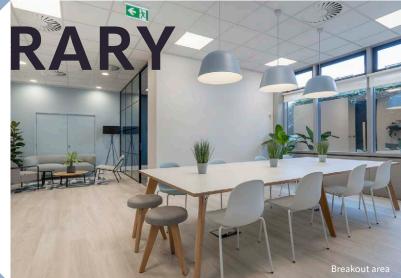

# CONTEMPORARY

Reflex is situated overlooking an attractive fishing lake; licences available from the Council.

The property is located on Cain Road, an accessible Business Park location.

The ground floor fitted space and first floor have been refurbished, to include upgrading the M&E and replacing all the air conditioning plant. The main reception has been revamped and there is also a yoga / dance studio, fully-fitted gym, café/restaurant.

Large refurbished full height manned reception

Gym, yoga / dance studio

disabled WCs

51 surface level parking spaces (1 car space per 189 sq ft) 8 EV charging points to be installed.