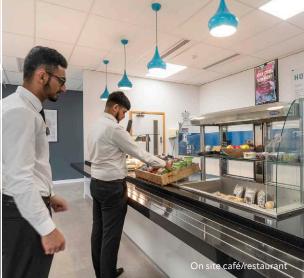

# CONTEMPORARY

Reflex is situated overlooking an attractive fishing lake; licences available from the Council.

The property is located on Cain Road, an accessible Business Park location.

The ground floor fitted space and first floor have been refurbished, to include upgrading the M&E and replacing all the air conditioning plant. The main reception has been revamped and there is also a yoga / dance studio, fully-fitted gym, café/restaurant.