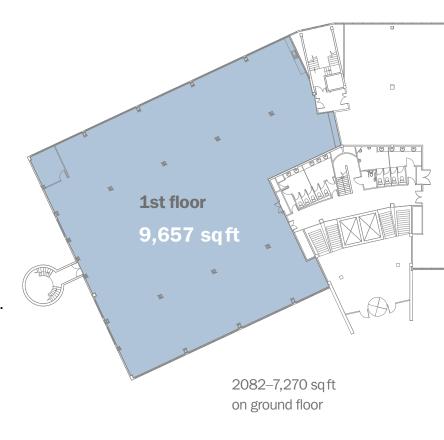

# FLEXIBLE

2,082-16,927 sqft

2082–7,270 sqft on ground floor 9,657 sqft immediately above on 1st floor