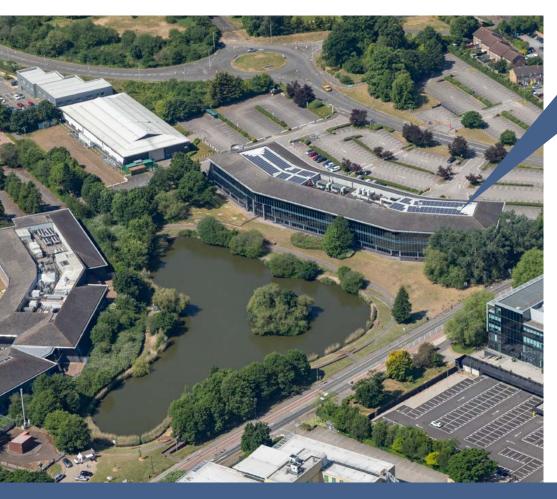

## **ICONIC**

Reflex is a stylish, contemporary office building situated in an attractive parkland setting overlooking an extensive lake.

The property is located on Cain Road, an accessible Business Park location.

The building has been refurbished, replacing all the air conditioning systems and revamping the main reception. There is also a fully-fitted gym and café/restaurant.