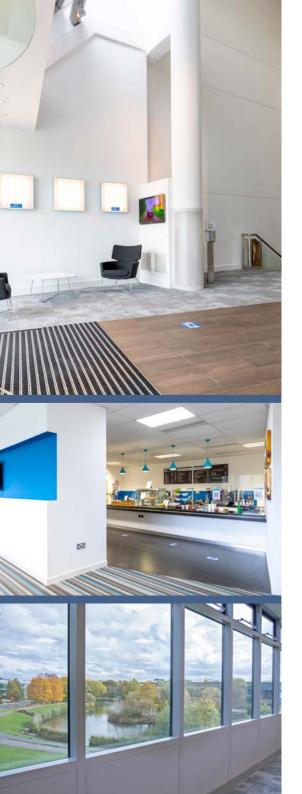

The building has been refurbished, replacing all the air conditioning systems and revamping the main reception. There is also a fully-fitted gym and café/restaurant.

### **AMENITIES**

- Brand new VRF air conditioning system
- Carpeted 150mm raised floor
- New LED Lighting
- Substantial PV array providing renewable energy

- 400mm ceiling void
- Large refurbished full height manned reception
- Gym and café/restaurant
- 3m floor to ceiling height