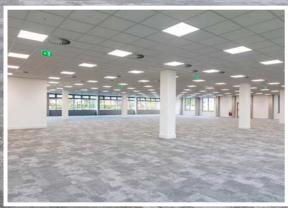

## **ICONIC**

Reflex is a stylish, contemporary office building situated in an attractive parkland setting overlooking an extensive lake.

The property is located on Cain Road, an accessible Business Park location.

The building has been refurbished, replacing all the air conditioning systems and revamping the main reception. There is also a fully-fitted gym and café/restaurant.

### **AMENITIES**

- Brand new VRF air conditioning system
- Carpeted 150mm raised floor
- New LED Lighting
- Substantial PV array providing renewable energy

- 400mm ceiling void
- Large refurbished full height manned reception
- Gym and café/restaurant
- 3m floor to ceiling height