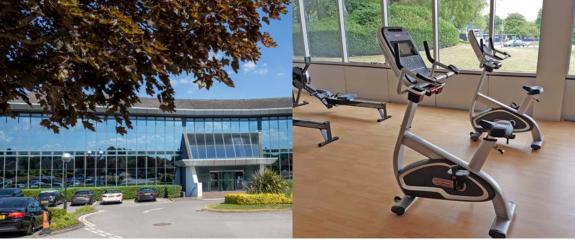

The building has been refurbished, replacing all the air conditioning systems and revamping the main reception. There is also a fully-fitted gym and café/restaurant.

### **AMENITIES**

- Brand new VRF air conditioning system
- Carpeted 150mm raised floor
- New LED Lighting
- Substantial PV array providing renewable energy

- 400mm ceiling void
- Large refurbished full height manned reception
- Gym and café/restaurant
- 3m floor to ceiling height