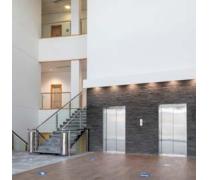

The building has been refurbished, replacing all the air conditioning systems and revamping the main reception. There is also a fully-fitted gym and café/restaurant.

### **AMENITIES**

- Brand new VRF air conditioning system
- Carpeted 150mm raised floor
- New LED Lighting
- Substantial PV array providing renewable energy

- 400mm ceiling void
- Large refurbished full height manned reception
- Gym and café/restaurant
- 3m floor to ceiling height