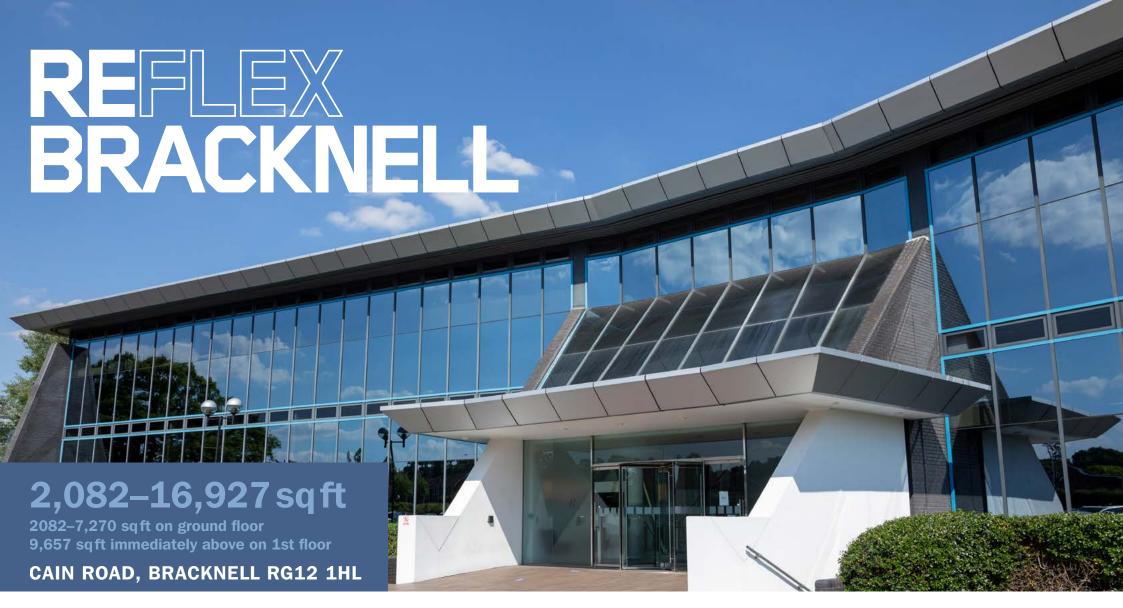

## **ICONIC**

Reflex is a stylish, contemporary office building situated in an attractive parkland setting overlooking an extensive lake.

The property is located on Cain Road, an accessible Business Park location.

# FLEXIBLE

2,082-16,927 sqft

2082–7,270 sqft on ground floor 9,657 sqft immediately above on 1st floor

## REFLEX BRACKNELL