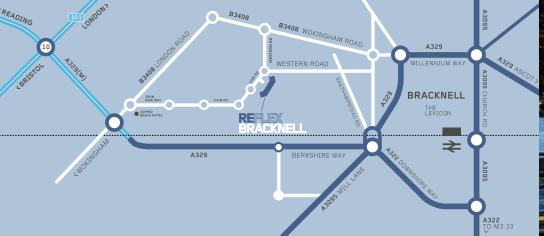

## **ICONIC**

Reflex is a stylish, contemporary office building situated in an attractive parkland setting overlooking an extensive lake.

The property is located on Cain Road, an accessible Business Park location.

## REFLEX BRACKNELL