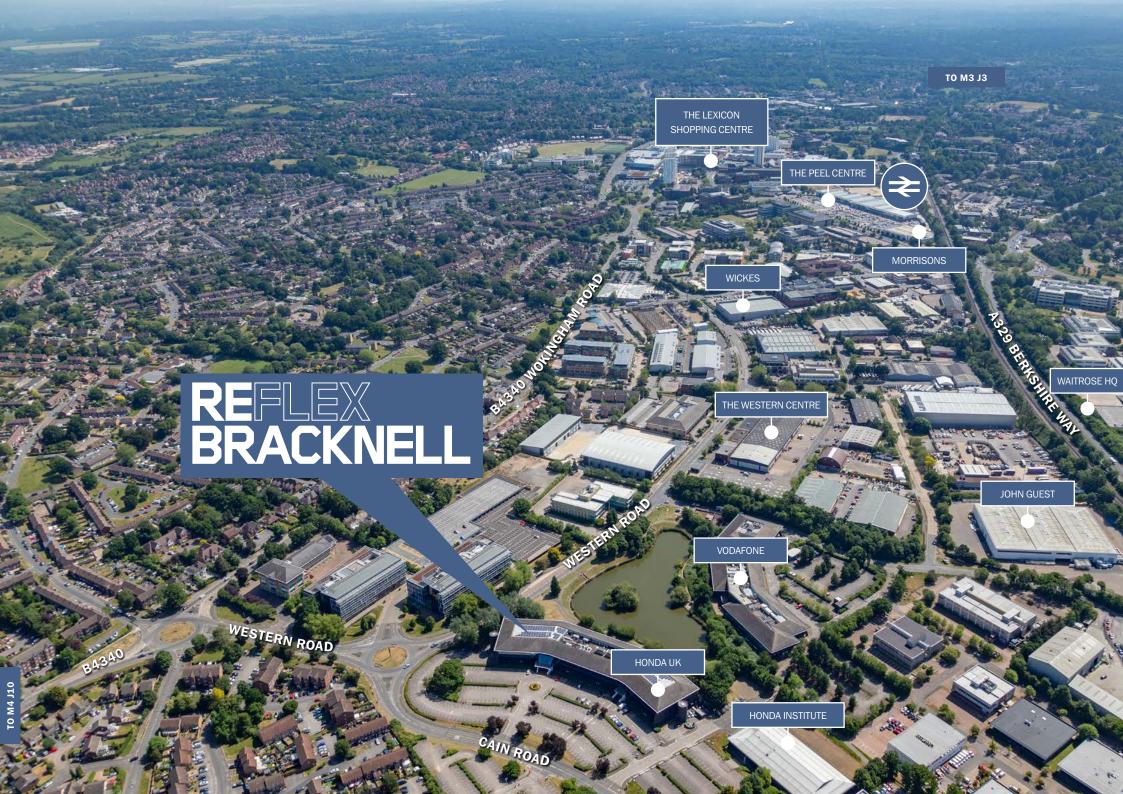

## **ICONIC**

Reflex is a stylish, contemporary office building situated in an attractive parkland setting overlooking an extensive lake.

The property is located on Cain Road, an accessible Business Park location.

## REFLEX BRACKNELL