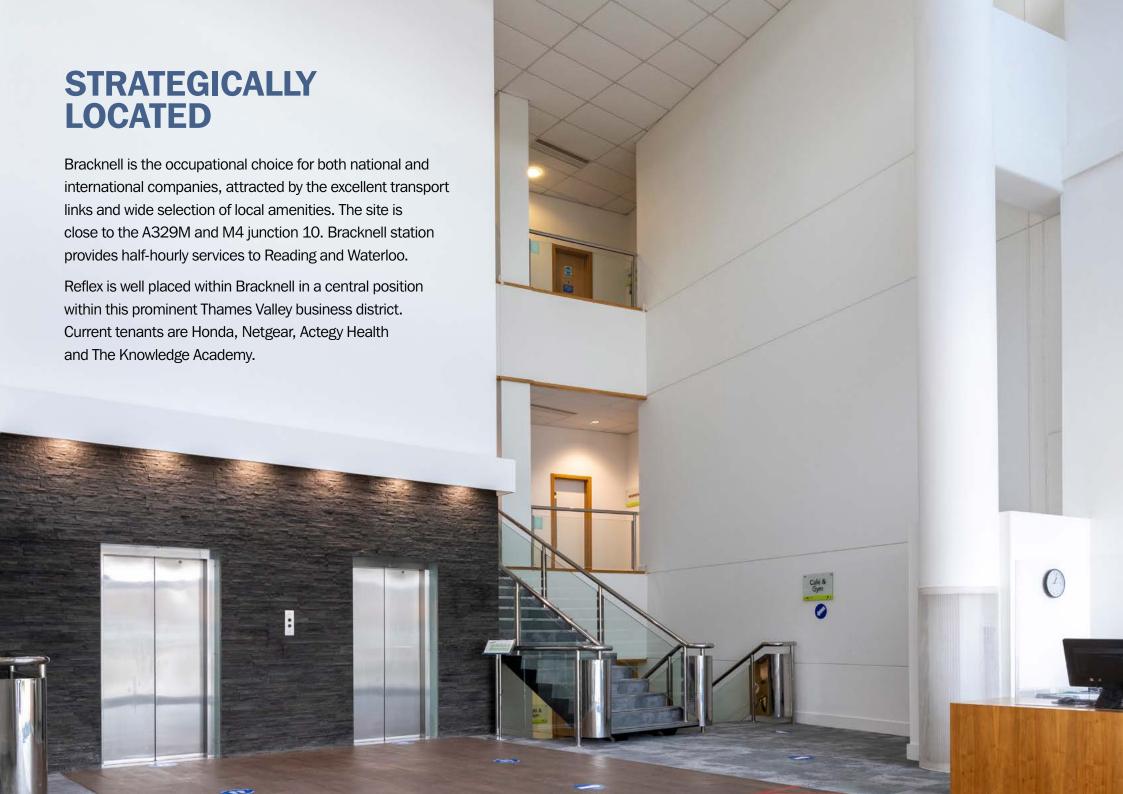

## **ICONIC**

Reflex is a stylish, contemporary office building situated in an attractive parkland setting overlooking an extensive lake.

The property is located on Cain Road, an accessible Business Park location.

The building has been refurbished, replacing all the air conditioning systems and revamping the main reception. There is also a fully-fitted gym and café/restaurant.