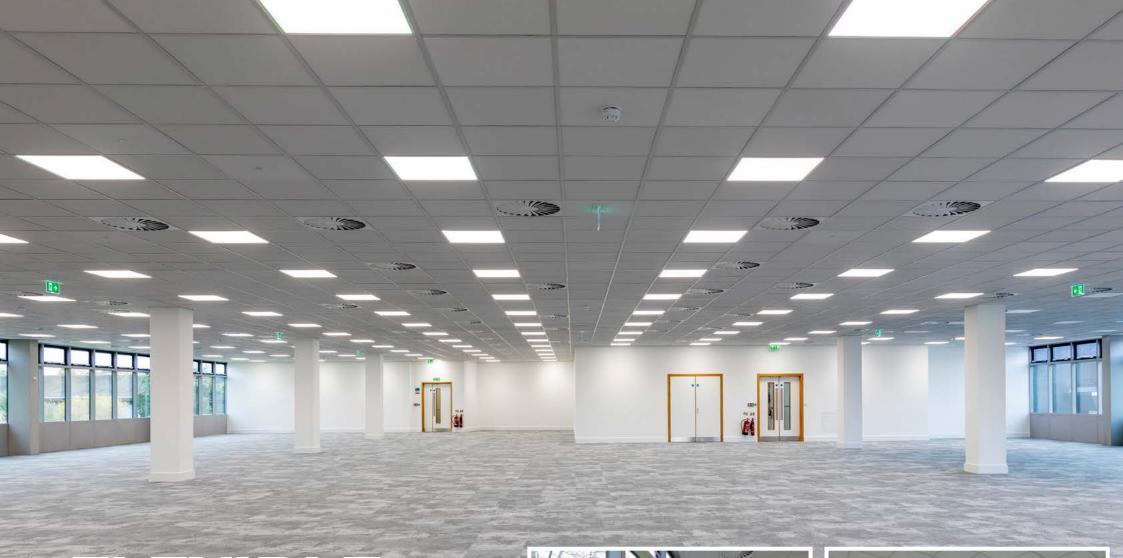

### **AMENITIES**

- Brand new VRF air conditioning system
- Carpeted 150mm raised floor
- New LED Lighting
- Substantial PV array providing renewable energy

- 400mm ceiling void
- Large refurbished full height manned reception
- Gym and café/restaurant
- 3m floor to ceiling height

- Male, female and disabled WCs
- Showers
- Fast fibre broadband
- 89 parking spaces (1 per 189 sqft)