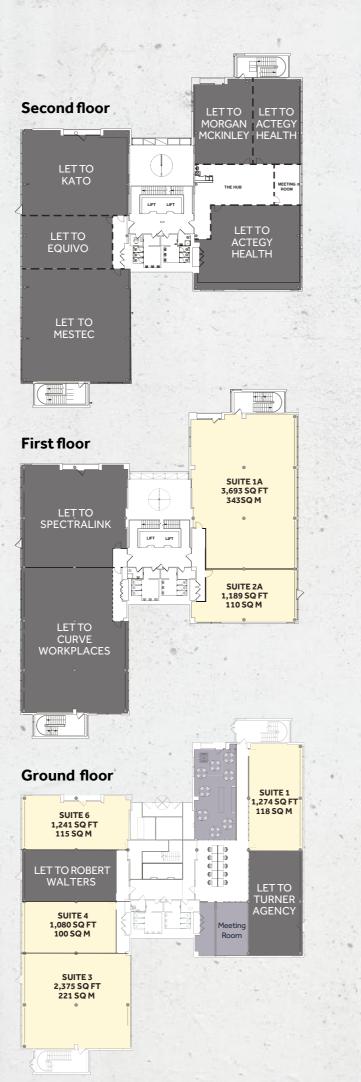

.

AVAILABILITY

|                  | and the second second |       |  |
|------------------|-----------------------|-------|--|
| FLOOR            | SQ FT                 | SQM   |  |
| First-Suite 1A   | 3,693                 | 343   |  |
| First – Suite 2A | 1,189                 | 110   |  |
| Ground – Suite 1 | 1,274                 | 118   |  |
| Ground – Suite 3 | 2,375                 | 221   |  |
| Ground – Suite 4 | 1,080                 | 100   |  |
| Ground – Suite 6 | 1,241                 | 115   |  |
| Total            | 10,852                | 1,007 |  |
|                  |                       |       |  |