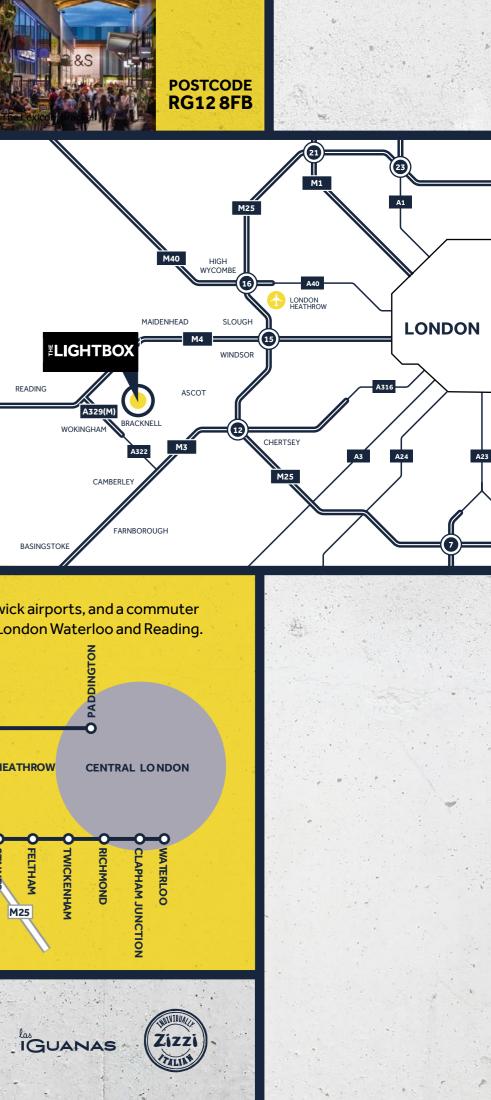

## *ELIGHTBOX*

POSTCODE: RG12 8FB

Connectivity to the building by road, rail, bike is excellent with quick access to the property from 3 exits off the A329M leading to the M4 (5 miles) and directly onto Mill Lane leading to the M3 (6 miles).

Bracknell Train Station – 10 mins

Or use one of the Box Bikes to take 070 you around the town. Bracknell Train Station – 5 mins

> M3-6 miles (10 mins) M4-5 miles (7 mins) M25 - 22 miles (24 mins) Bracknell Train Station – 1.5 miles (3 mins)

Bracknell to Reading - 22 mins Bracknell to Waterloo - 1 hr Bracknell to Paddington - 1 hr 6 mins

Heathrow – 21 miles (34 mins)