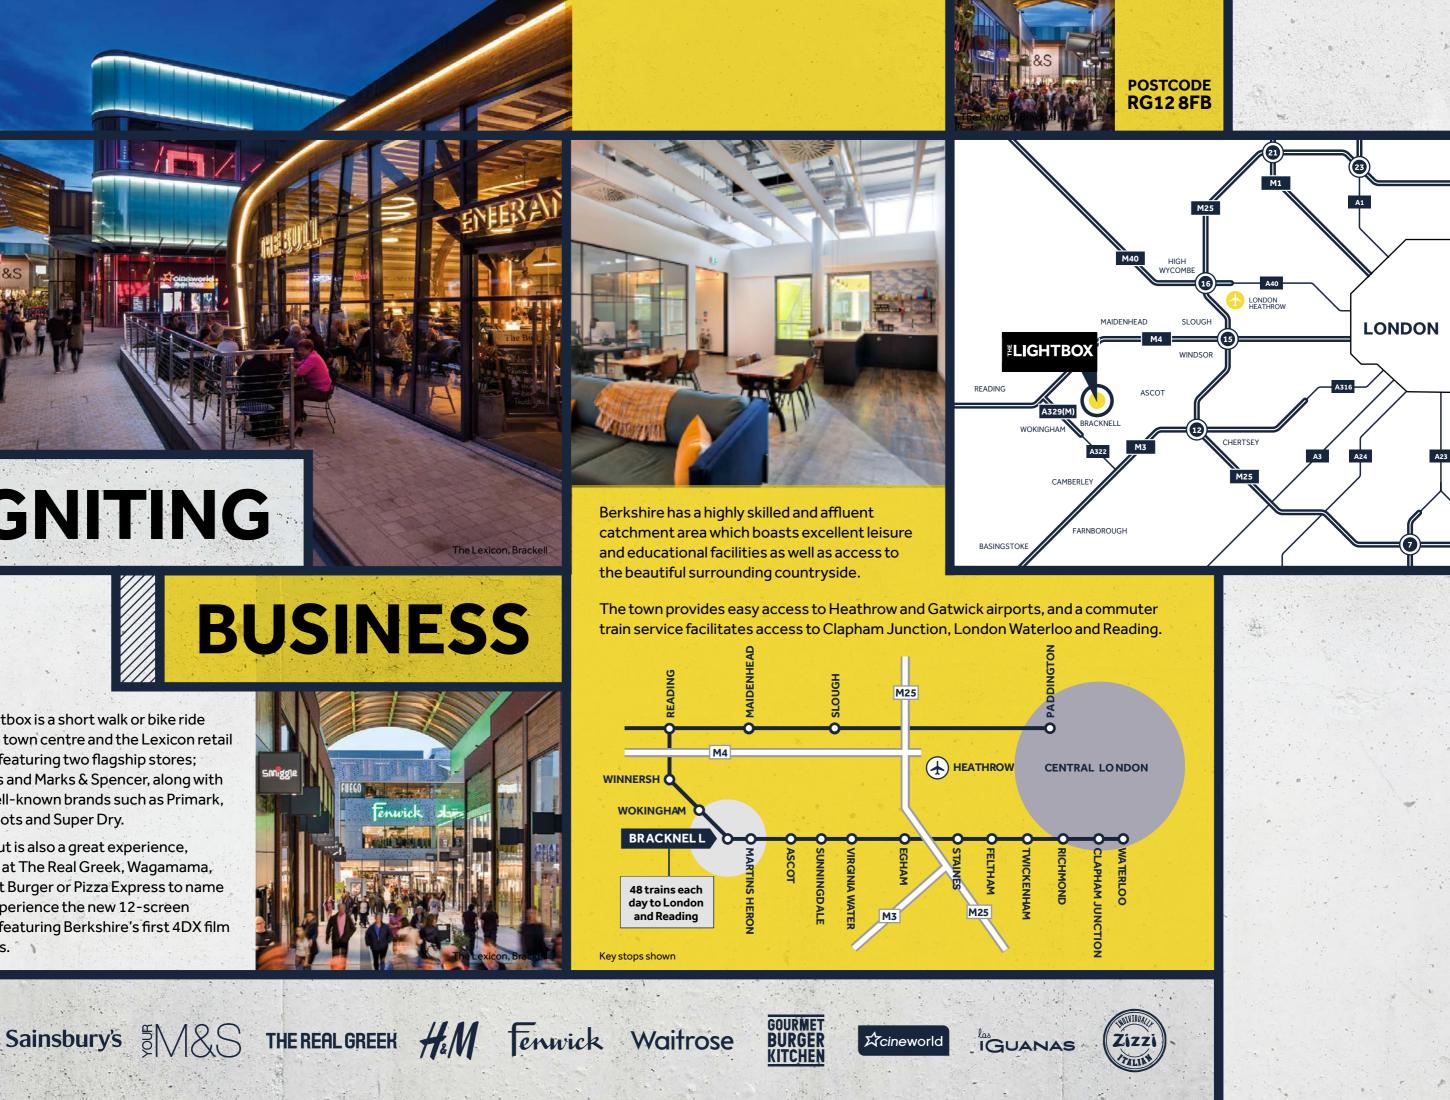

## IGNITING

The Lexicon, Brackell

The Lightbox is a short walk or bike ride from the town centre and the Lexicon retail quarter, featuring two flagship stores; Fenwicks and Marks & Spencer, along with other well-known brands such as Primark, H&M, Boots and Super Dry.

Eating out is also a great experience, whether at The Real Greek, Wagamama, Gourmet Burger or Pizza Express to name a few. Experience the new 12-screen cinema, featuring Berkshire's first 4DX film showings.

## *ELIGHTBOX*

POSTCODE: RG12 8FB

Connectivity to the building by road, rail, bike is excellent with quick access to the property from 3 exits off the A329M leading to the M4 (5 miles) and directly onto Mill Lane leading to the M3 (6 miles).

Bracknell Train Station – 10 mins

Or use one of the Box Bikes to take 070 you around the town. Bracknell Train Station – 5 mins

> M3-6 miles (10 mins) M4-5 miles (7 mins) M25 - 22 miles (24 mins) Bracknell Train Station – 1.5 miles (3 mins)

Bracknell to Reading - 22 mins Bracknell to Waterloo - 1 hr Bracknell to Paddington - 1 hr 6 mins

Heathrow – 21 miles (34 mins)