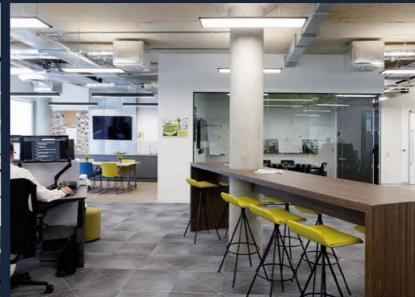

on upper floors

119 CAR

**SPACES (1:260)** 

with planning permission for

additional space

| $\overline{\uparrow}$ | RAISED FLOOR                                                                                                    |
|-----------------------|-----------------------------------------------------------------------------------------------------------------|
| :                     | 2 X PASSENGER LIFTS                                                                                             |
| Á                     | CONCIERGE                                                                                                       |
|                       | SECURITY                                                                                                        |
| ı∰ı                   | 1,080 – 3,693 SQ FT SUITES                                                                                      |
| 24                    | 24 HOUR ACCESS                                                                                                  |
| 兼                     | AIR CONDITIONING                                                                                                |
| 640                   | BUILDING BIKES AND STORAGE                                                                                      |
| <u>للے</u><br>::::::  | SHOWER FACILITIES                                                                                               |
| $( \Psi )$            | PRIVATE GARDEN                                                                                                  |
| ſ.                    | CLEANING                                                                                                        |
|                       | KITCHEN AREA                                                                                                    |
|                       | MEETING FACILITIES                                                                                              |
| ((;                   | FREE BUSINESS LOUNGE WI-FI                                                                                      |
| P                     | CARPARKING                                                                                                      |
| :0                    | LED LIGHTING                                                                                                    |
| 11 - 1                | Set a set |