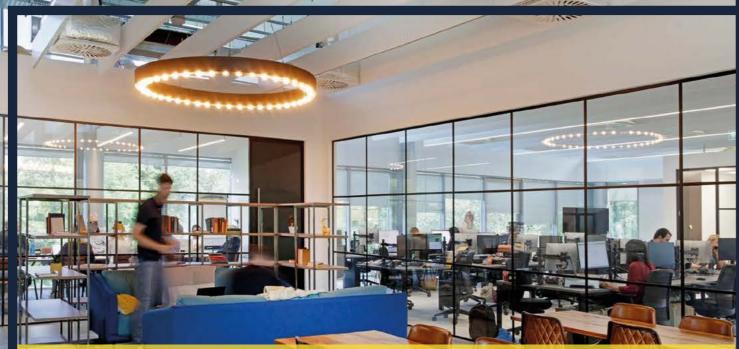

#### **Amazing space** which can be configured to suit start-ups, SMEs and big businesses

The Lightbox is a landmark office building at the Southern Gateway to Bracknell. Part of a fast growing business community in the town, the building sits alongside world class companies including Fujitsu, Waitrose, Hitachi and Panasonic.

The layout of the building offers great opportunity to grow.

Q

**NON-PROFIT** 

EARLY STAGE **TECH FOUNDER** 

SERVICE

PROVIDER

LARGE COMPANY

 $\otimes$ 