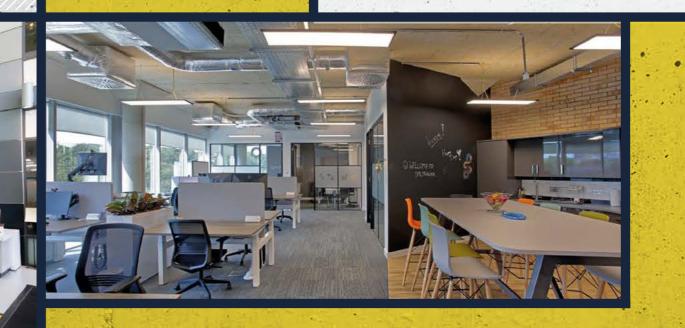

#### **Amazing space** which can be configured to suit start-ups, SMEs and big businesses

The Lightbox is a landmark office building at the Southern Gateway to Bracknell. Part of a fast growing business community in the town, the building sits alongside world class companies including Fujitsu, Waitrose, Hitachi and Panasonic.

The layout of the building offers great opportunity to grow.

Q

**NON-PROFIT** 

EARLY STAGE **TECH FOUNDER** 

SERVICE

PROVIDER

LARGE COMPANY

 $\otimes$ 

on upper floors

119 CAR

**SPACES (1:260)** 

with planning permission for

additional space

| $\overline{\uparrow}$ | RAISED FLOOR                                                                                                    |
|-----------------------|-----------------------------------------------------------------------------------------------------------------|
| :                     | 2 X PASSENGER LIFTS                                                                                             |
| Á                     | CONCIERGE                                                                                                       |
|                       | SECURITY                                                                                                        |
| ı∰ı                   | 1,080 – 3,693 SQ FT SUITES                                                                                      |
| 24                    | 24 HOUR ACCESS                                                                                                  |
| 兼                     | AIR CONDITIONING                                                                                                |
| 640                   | BUILDING BIKES AND STORAGE                                                                                      |
| <u>للے</u><br>::::::  | SHOWER FACILITIES                                                                                               |
| $( \Psi )$            | PRIVATE GARDEN                                                                                                  |
| ſ.                    | CLEANING                                                                                                        |
|                       | KITCHEN AREA                                                                                                    |
|                       | MEETING FACILITIES                                                                                              |
| ((;                   | FREE BUSINESS LOUNGE WI-FI                                                                                      |
| P                     | CARPARKING                                                                                                      |
| :0                    | LED LIGHTING                                                                                                    |
| 11 - 1                | Set a set |