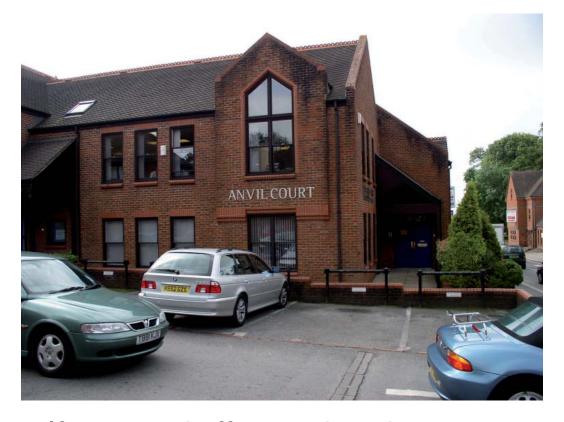

## 5 Anvil Court Denmark Street Wokingham

Self contained offices with parking 804 sq ft

New lease available

## 5 ANVIL COURT, DENMARK STREET, WOKINGHAM

SITUATION:

Wokingham is located approximately 2 miles from the A329M Motorway spur which provides direct access to Junction 10 of the M4 motorway. Anvil Court is located on Denmark Street, within the town centre and therefore provides excellent access to all facilities and amenities. The premises have the benefit of being adjacent to Denmark Street car park.

DESCRIPTION: The property comprises modern self contained first floor office accommodation.

AMENITIES: • Suspended ceilings

Category II lighting

WC and kitchen facility

Parking for 3 cars

• Perimeter Trunking