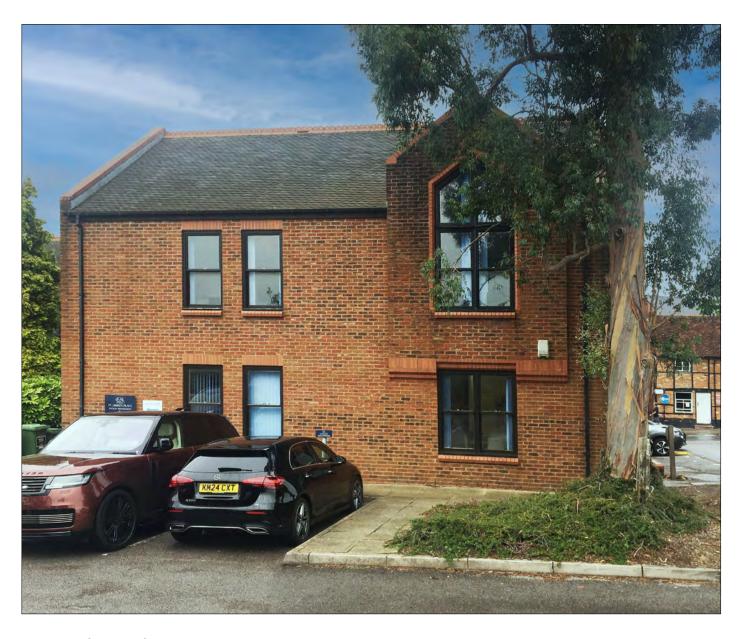

# First Floor offices to let 5 Anvil Court

44 Denmark Street, Wokingham RG40 2BB

804 sq ft with four parking spaces.

To let on a new lease - term by negotiation.

## SITUATION:

Anvil Court fronts Denmark Street within the town centre.

Wokingham is approximately 1 mile from the A329M, which connects with M4 junction 10, and south to M3 junction 3, via Bracknell.

The usual amenities and facilities are provided in the attractive town centre.