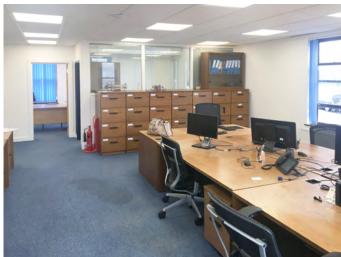

#### **DESCRIPTION:**

Modern first floor office suite.

#### AMENITIES:

- Open plan with a meeting room and separate office.
- Private parking for four cars.
- WC and kitchen.
- Suspended ceilings.
- Perimeter trunking.
- Gas heating boiler recently replaced.