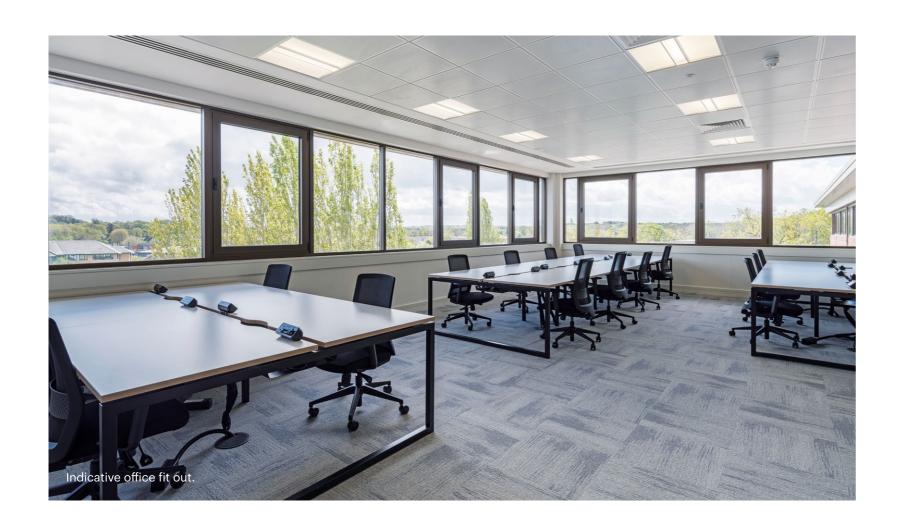

# STUDIO SPACE

The Studio space on the Third Floor offers excellent fitted and furnished accommodation, with access to a shared business lounge and kitchen.

# THIRD FLOOR (FITTED & FURNISHED)

Suites 5 & 7 are capable of being merged into one.

| O Suite 1 | 515 sq ft |
|-----------|-----------|
| O Suite 5 | 646 sq ft |
| Suite 7   | 580 sq ft |

For indicative purposes only (not to scale).