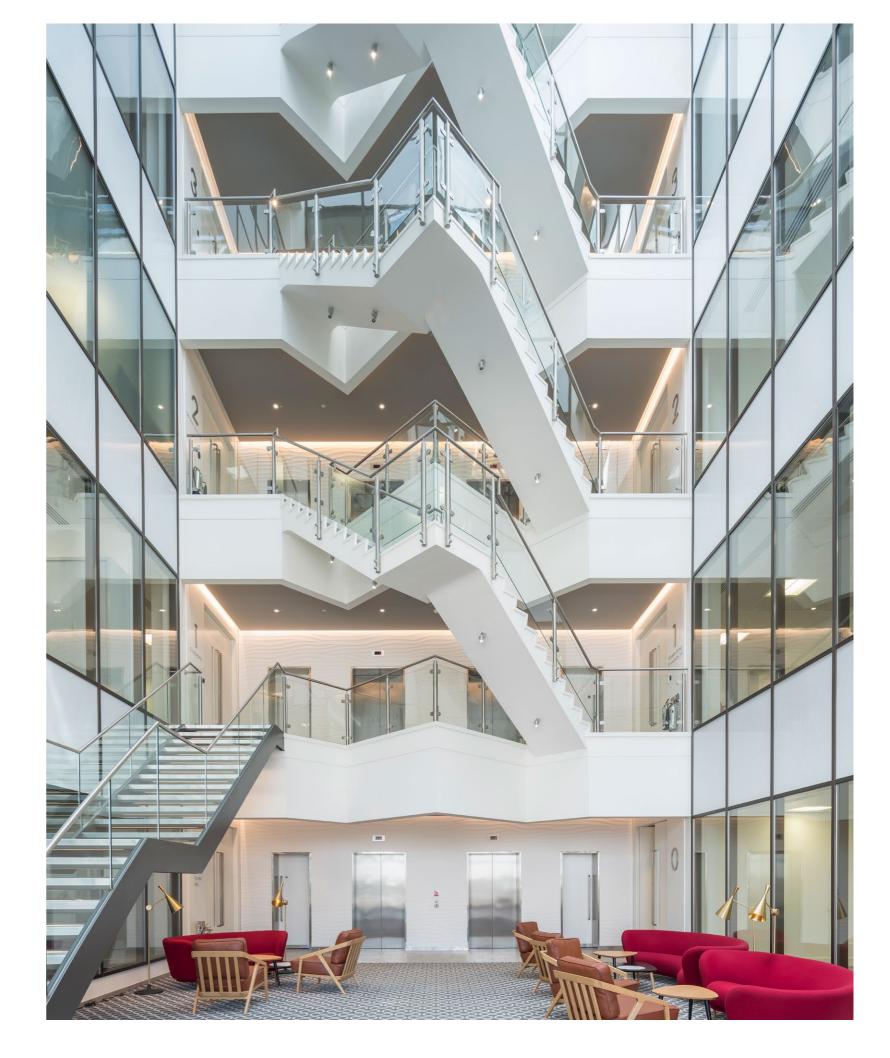

# BUILT Different

Greenwood provides fully fitted and furnished office suites from 515 sq ft, or open plan offices from 1,601 sq ft to 12,885 sq ft, just a short stroll from Bracknell town centre.

A tripleheight reception, stylish café, plus flexible accommodation makes this a contemporary workspace that meets the demands of the discerning occupier.