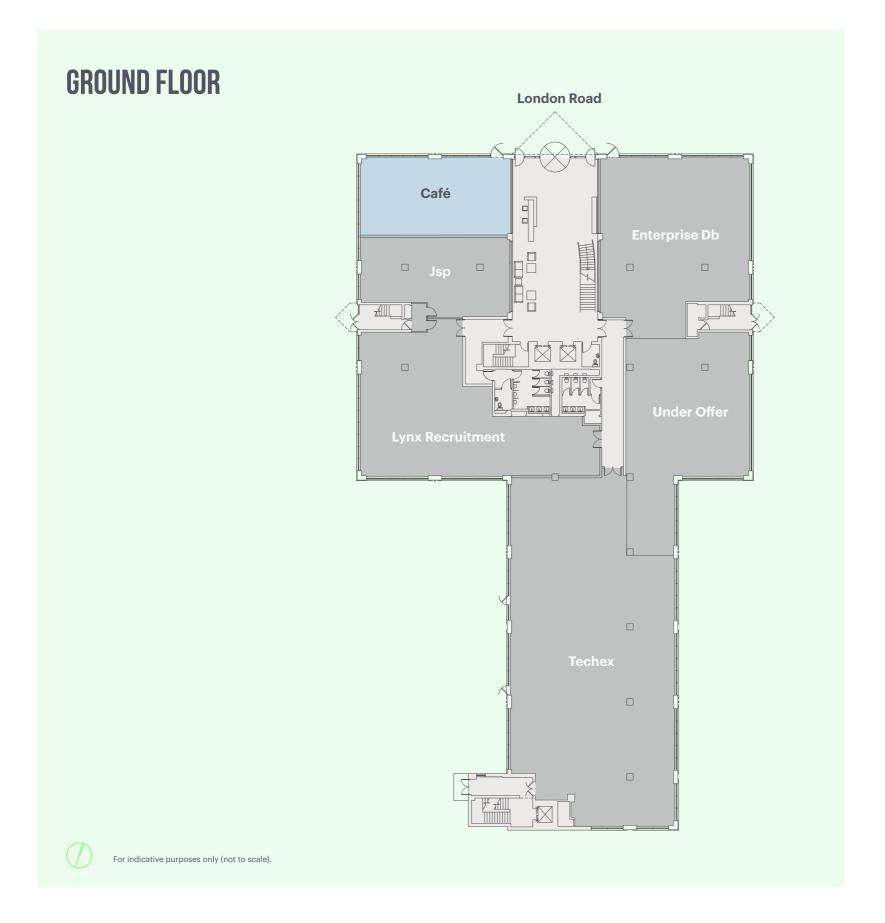

---------|--------|---------|
| *Third Floor Suite 1 | 515    | 47.8    |
| *Third Floor Suite 5 | 646    | 60.0    |
| *Third Floor Suite 7 | 580    | 53.9    |
| **First Floor        | 11,144 | 1035.3  |
| TOTAL                | 12,885 | 1,197.1 |

<sup>\*</sup> Fully fitted and furnished, 5 & 7 are capable of being merged into one suite.

<sup>\*\*</sup> First Floor has been refurbished, and has been split into 3 suites of 1,601 sq ft, 2,978 sq ft and 6,030 sq ft. These suites can be taken as a single unit.

| Car Parking Spaces | 1:273 |
|--------------------|-------|
|--------------------|-------|







# STUDIO SPACE

The Studio space on the Third Floor offers excellent fitted and furnished accommodation, with access to a shared business lounge and kitchen.







# **FLOORPLANS**







# **SPACEPLAN**

# THIRD FLOOR (FITTED & FURNISHED)

Suites 5 & 7 are capable of being merged into one.

| O Suite 1 | 515 sq ft |
|-----------|-----------|
| O Suite 5 | 646 sq ft |
| Suite 7   | 580 sq ft |







For indicative purposes only (not to scale).

# CONTACT

### **TERMS**

**Upon application** 

### **EPC**

EPC - C

### **VIEWINGS**

Strictly through joint sole letting agents



### **SIMON FRYER**

sfryer@fryercomm.com 07836 519 613



### RICHARD HARDING

richardharding@brayfoxsmith.com 07730 817 019

### **JORDAN WILLCOCK**

jordanwillcock@brayfoxsmith.com 07745 054 909



### **GREENWOODBRACKNELL.COM**

This document is for general informative purposes only. The information in it is believed to be correct, but no express or implied representation or warranty is mad