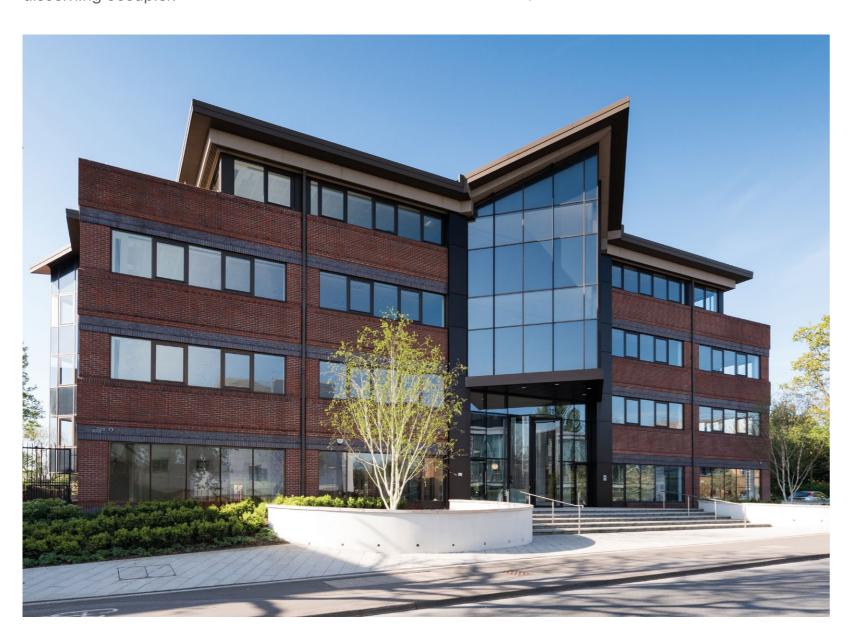

# G GREENWOOD

515-12,885 sq ft Fitted & furnished or grade A offices to <u>let</u>

# BUILT Different

Greenwood provides fully fitted and furnished office suites from 515 sq ft, or open plan offices from 1,601 sq ft to 12,885 sq ft, just a short stroll from Bracknell town centre.

A tripleheight reception, stylish café, plus flexible accommodation makes this a contemporary workspace that meets the demands of the discerning occupier.