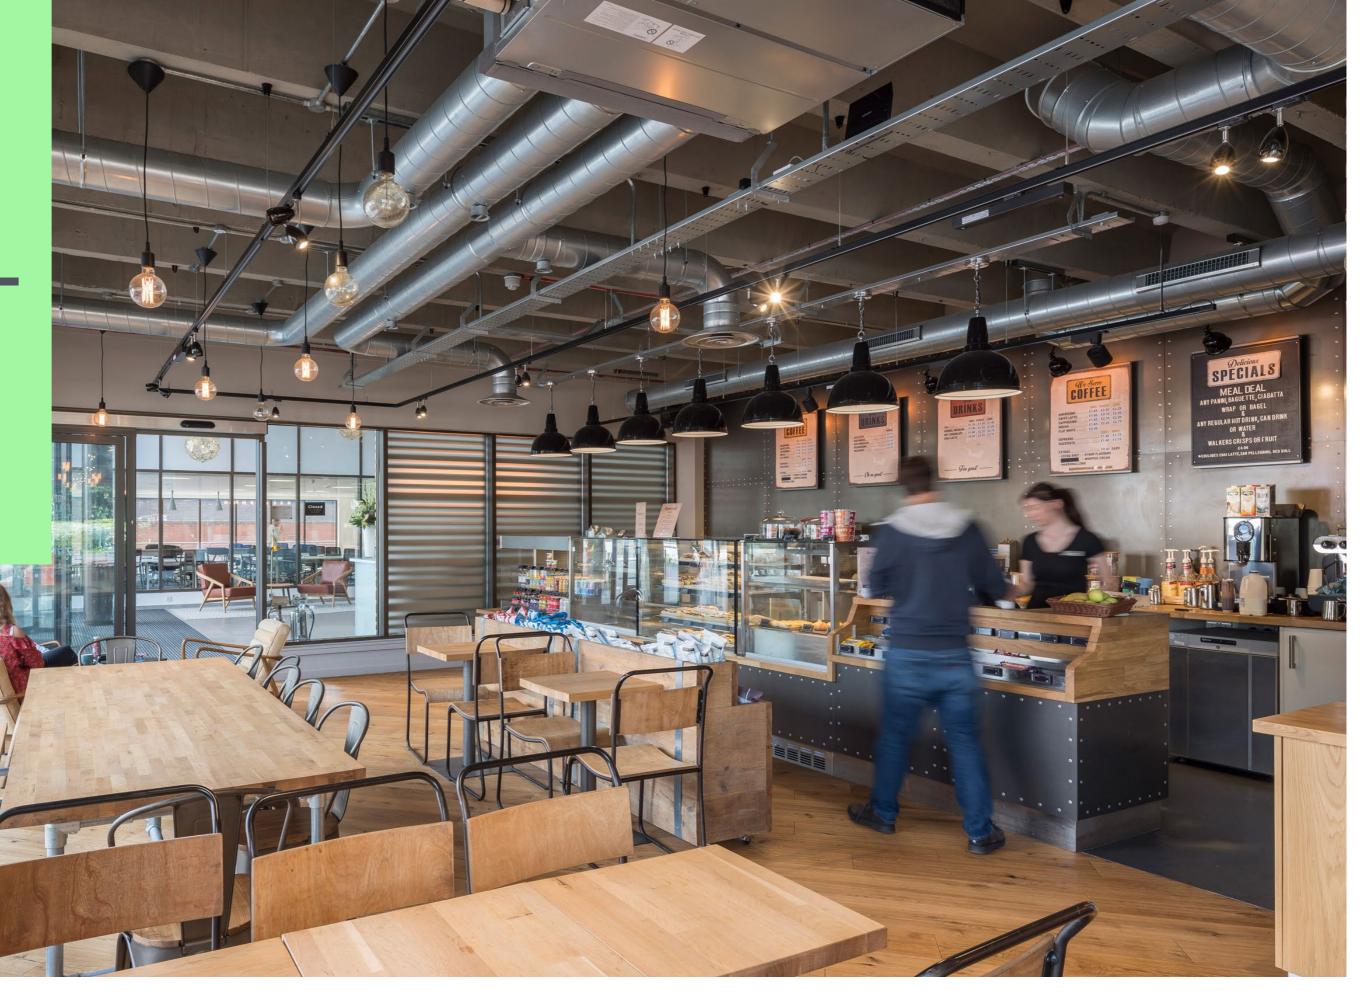

The in-house café offers convenient breakfast and lunch options in an 'urban-lux' breakout environment and is the perfect venue for informal meetings.

# IN-HOUSE EATING AT graze

Designed specifically for the convenience and enjoyment of Greenwood's occupiers, Graze is a stylish new café, perfect for an informal meeting.

The edgy interiors and chic furniture create a complementary contrast to the working environment, contributing to the enjoyment and productivity of employees.