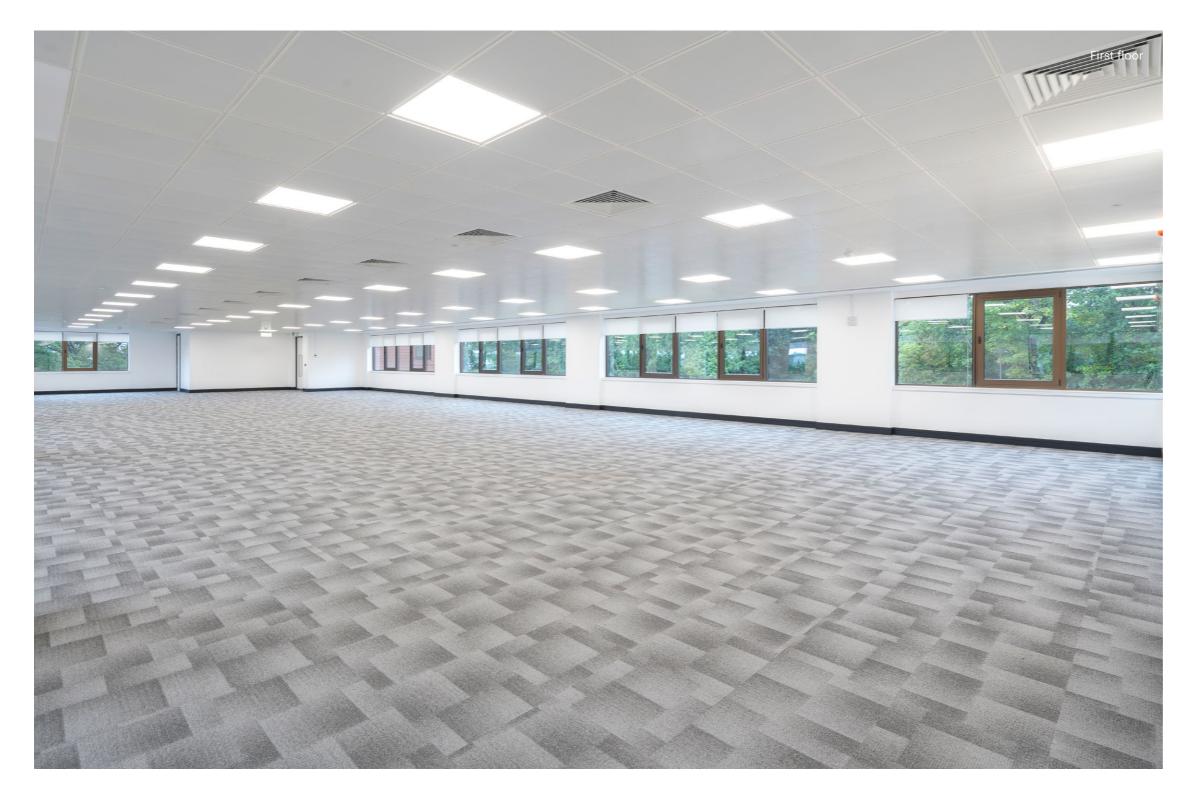

515—12,885 SQ FT OF REFURBISHED, REINVIGORATED & REDEFINED OFFICE SPACE

### GRADE A OFFICE FLOORS ENJOY LEAFY VIEWS, EXCELLENT NATURAL LIGHT AND FLEXIBLE FLOORPLATES.

| FLOOR                | SQ FT  | SQ M    |
|----------------------|--------|---------|
| *Third Floor Suite 1 | 515    | 47.8    |
| *Third Floor Suite 5 | 646    | 60.0    |
| *Third Floor Suite 7 | 580    | 53.9    |
| **First Floor        | 11,144 | 1035.3  |
| TOTAL                | 12,885 | 1,197.1 |

<sup>\*</sup> Fully fitted and furnished, 5 & 7 are capable of being merged into one suite.

<sup>\*\*</sup> First Floor has been refurbished, and has been split into 3 suites of 1,601 sq ft, 2,978 sq ft and 6,030 sq ft. These suites can be taken as a single unit.