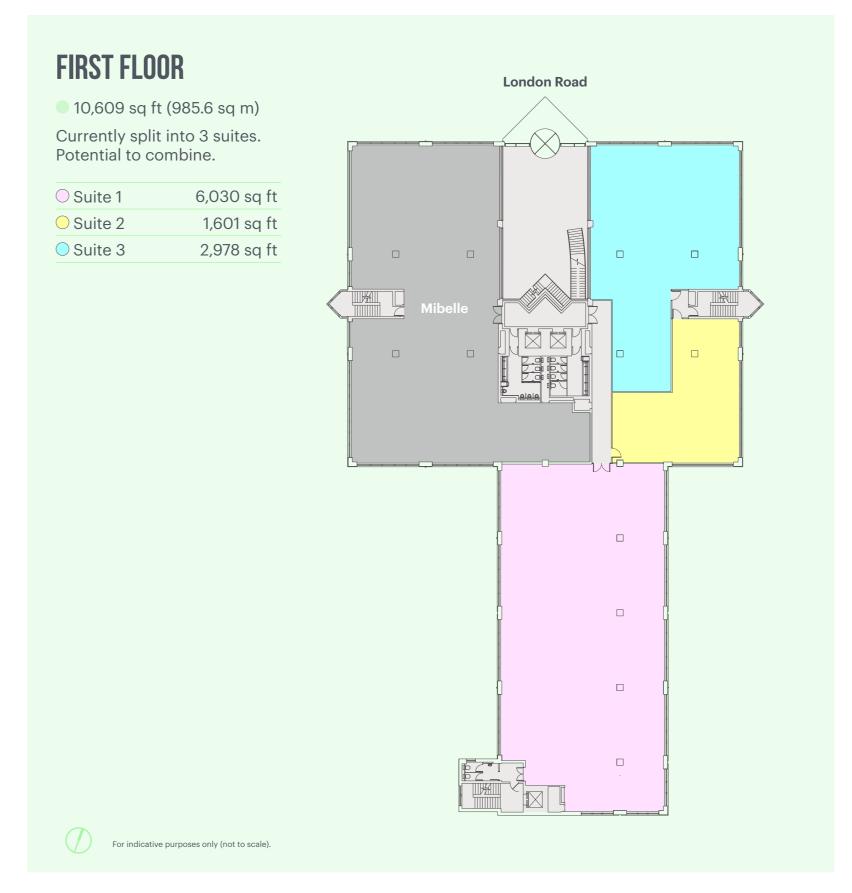

# FLEXIBLE FLOORPLATES

# **FLOORPLANS**

# **SPACEPLAN**

<sup>\*</sup> Fully fitted and furnished, 5 & 7 are capable of being merged into one suite.

<sup>\*\*</sup> First Floor has been refurbished, and has been split into 3 suites of 1,601 sq ft, 2,978 sq ft and 6,030 sq ft. These suites can be taken as a single unit.