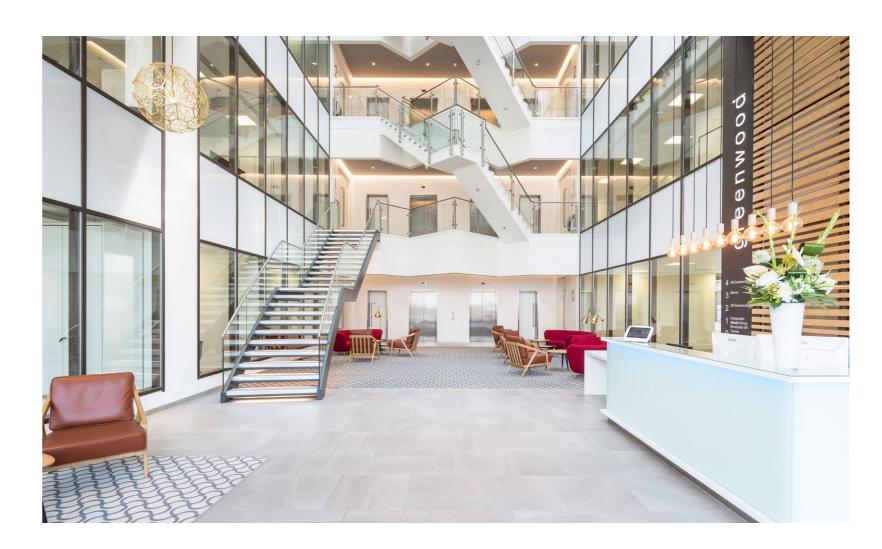

# BUILT Different

Greenwood provides fully fitted and furnished office suites from 515 sq ft, or open plan offices from 1,601 sq ft to 12,885 sq ft, just a short stroll from Bracknell town centre.

A tripleheight reception, stylish café, plus flexible accommodation makes this a contemporary workspace that meets the demands of the discerning occupier.