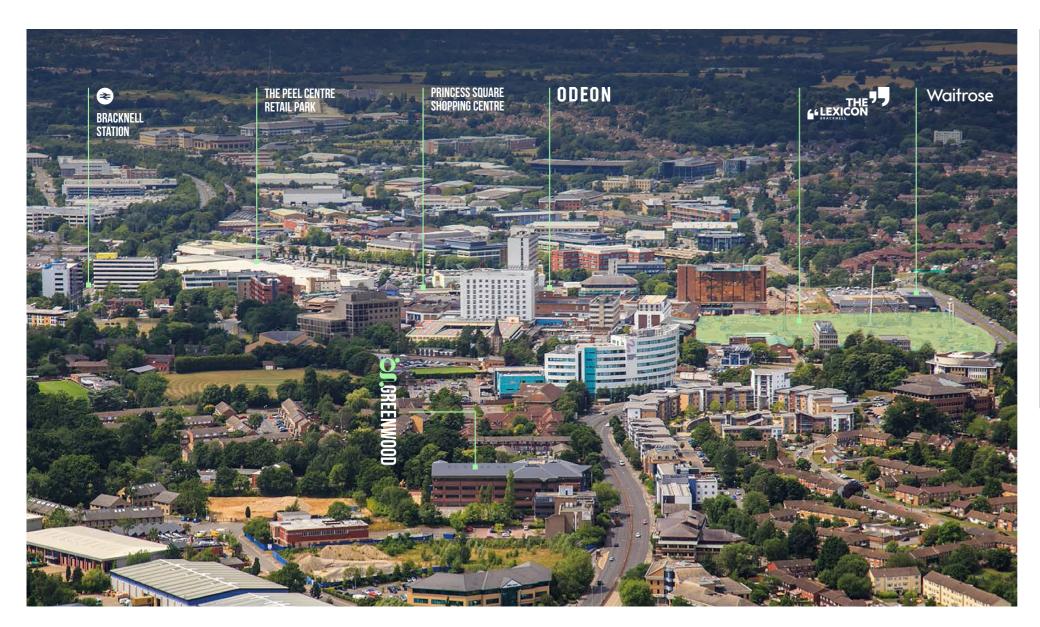

## **SPACE TO THRIVE**

5 minutes from The Lexicon Bracknell

New dedicated male and female showers and changing facilities

VRF air-conditioning

Secure cycle store with 58 cycle racks

Table tennis in landscaped garden

Stylish new on-site café

Excellent connections to central London

10 minutes from Bracknell Station

The garden area features table tennis facilities so employees can enjoy a spot of ping pong with their panini.

DEDICATED MALE AND FEMALE SHOWERS AND CHANGING FACILITIES

SECURE CYCLE STORE WITH 58 CYCLE RACKS

GREEN SPACE FOR RELAXATION

GREENWOOD.

Offering one of the best amenity provisions in the Thames Valley, The Lexicon boasts 10 restaurants and 50 retail and leisure units including a 12-screen Cineworld, a state of the art Waitrose and anchor stores such as M&S and Fenwick, ensuring the needs of employees are more than catered for.

# A PROVEN LOCATION

**LOCAL OCCUPIERS** 

**AVIS** 

Waitrose

FUĴITSU

# STATION TO WORKSTATION

JUST A SHORT WALK AWAY, BRACKNELL STATION'S EXCELLENT RAIL CONNECTIONS MEAN A CONVENIENT COMMUTE WITH DIRECT LINKS TO READING IN JUST 22 MINUTES AND CENTRAL LONDON IN AN HOUR.

| BY CAR         | DISTANCE<br>(MILES) | TIME<br>(MINS) |
|----------------|---------------------|----------------|
| M4 Junction 10 | 05                  | 80             |
| M3 Junction 3  | 07                  | 13             |
| Maidenhead     | 14                  | 22             |
| Slough         | 18                  | 24             |
| Reading        | 16                  | 27             |
| Heathrow       | 25                  | 36             |
| High Wycombe   | 23                  | 36             |
| Gatwick        | 47                  | 57             |
| Central London | 39                  | 67             |
|                |                     |                |