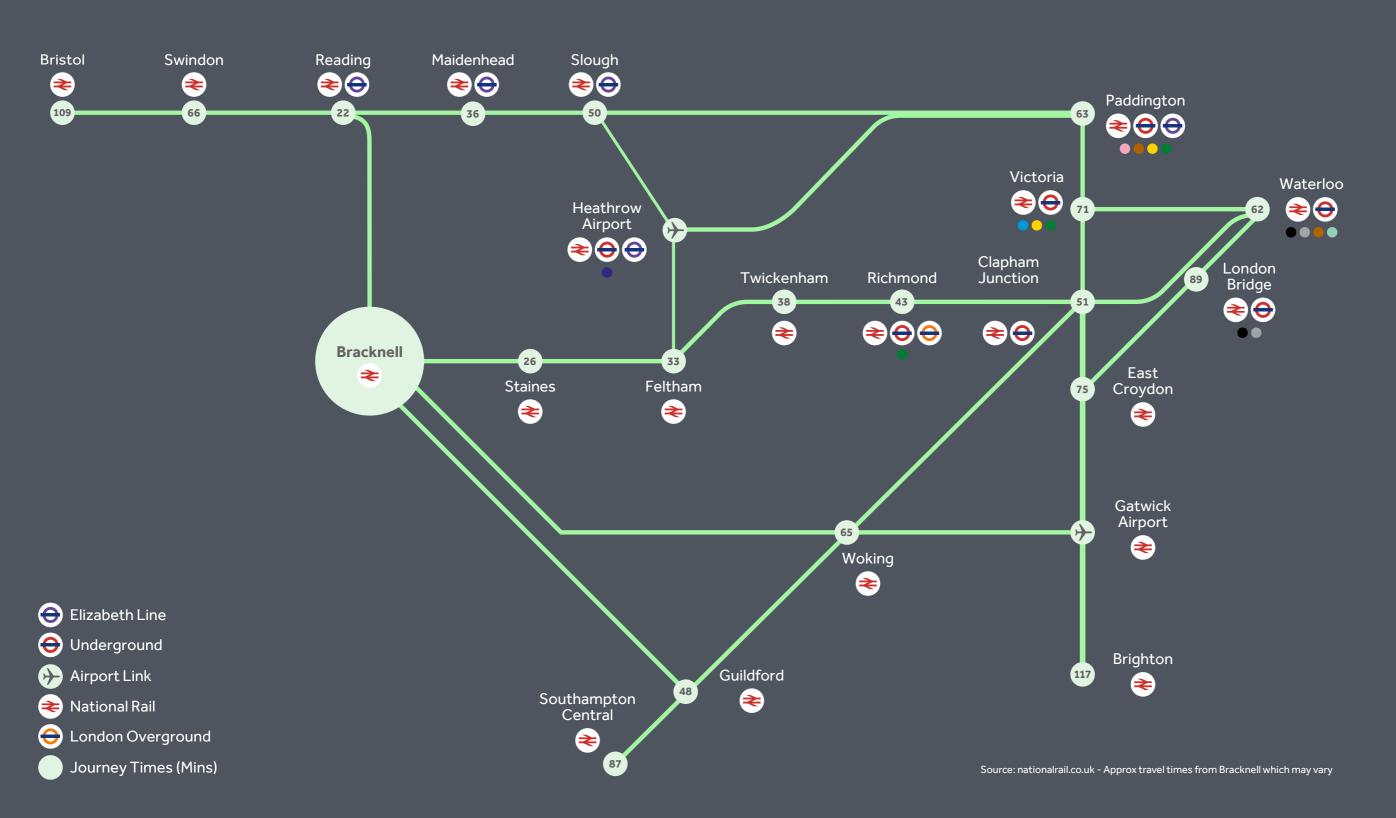

# STATION TO WORKSTATION

JUST A SHORT WALK AWAY, BRACKNELL STATION'S EXCELLENT RAIL CONNECTIONS MEAN A CONVENIENT COMMUTE WITH DIRECT LINKS TO READING IN JUST 22 MINUTES AND CENTRAL LONDON IN AN HOUR.

| BY CAR         | DISTANCE<br>(MILES) | TIME<br>(MINS) |
|----------------|---------------------|----------------|
| M4 Junction 10 | 05                  | 80             |
| M3 Junction 3  | 07                  | 13             |
| Maidenhead     | 14                  | 22             |
| Slough         | 18                  | 24             |
| Reading        | 16                  | 27             |
| Heathrow       | 25                  | 36             |
| High Wycombe   | 23                  | 36             |
| Gatwick        | 47                  | 57             |
| Central London | 39                  | 67             |
|                |                     |                |

| BY RAIL =              | TIME<br>(MINS) |
|------------------------|----------------|
| Reading                | 22             |
| Staines                | 26             |
| Feltham (For Heathrow) | 33             |
| Maidenhead             | 36             |
| Guildford              | 48             |
| Clapham Junction       | 51             |
| Slough                 | 50             |
| London Waterloo        | 62             |
| London Paddington      | 63             |
|                        |                |