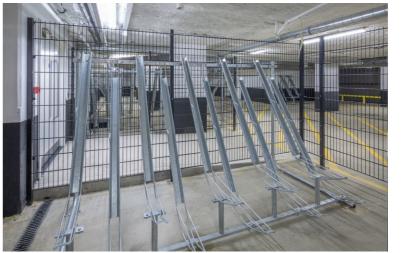

## **SPACE TO THRIVE**

5 minutes from The Lexicon Bracknell

New dedicated male and female showers and changing facilities

VRF air-conditioning

Secure cycle store with 58 cycle racks

Table tennis in landscaped garden

DEDICATED MALE AND FEMALE SHOWERS AND CHANGING FACILITIES

SECURE CYCLE STORE WITH 58 CYCLE RACKS

GREEN SPACE FOR RELAXATION

GREENWOOD.

Offering one of the best amenity provisions in the Thames Valley, The Lexicon boasts 10 restaurants and 50 retail and leisure units including a 12-screen Cineworld, a state of the art Waitrose and anchor stores such as M&S and Fenwick, ensuring the needs of employees are more than catered for.