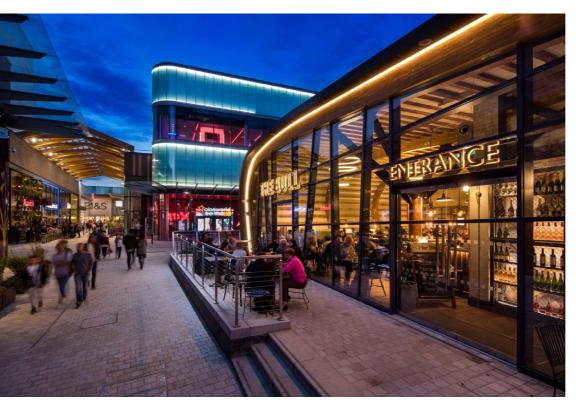

DEDICATED MALE AND FEMALE SHOWERS AND CHANGING FACILITIES

SECURE CYCLE STORE WITH 58 CYCLE RACKS

GREEN SPACE FOR RELAXATION

GREENWOOD.

Offering one of the best amenity provisions in the Thames Valley, The Lexicon boasts 10 restaurants and 50 retail and leisure units including a 12-screen Cineworld, a state of the art Waitrose and anchor stores such as M&S and Fenwick, ensuring the needs of employees are more than catered for.