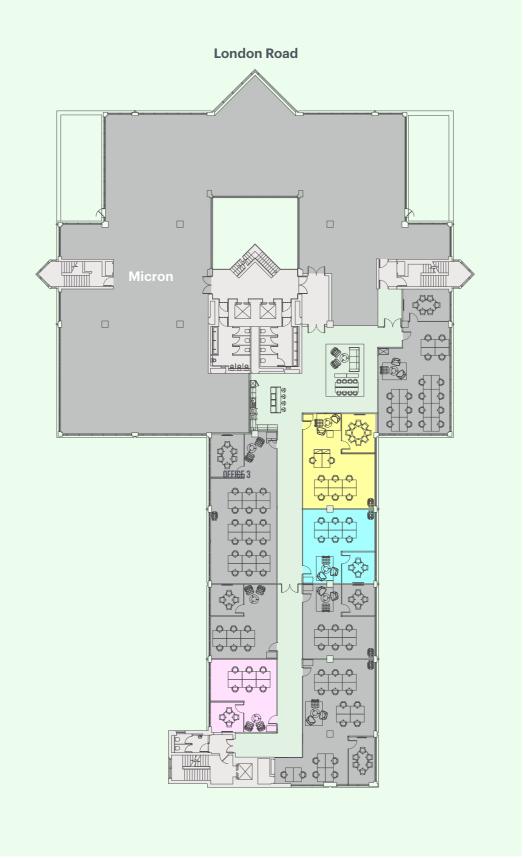

# **FLOORPLANS**

# **SPACEPLAN**

# THIRD FLOOR (FITTED & FURNISHED)

Suites 5 & 7 are capable of being merged into one.

| O Suite 1 | 515 sq ft |
|-----------|-----------|
| O Suite 5 | 646 sq ft |
| Suite 7   | 580 sq ft |

For indicative purposes only (not to scale).