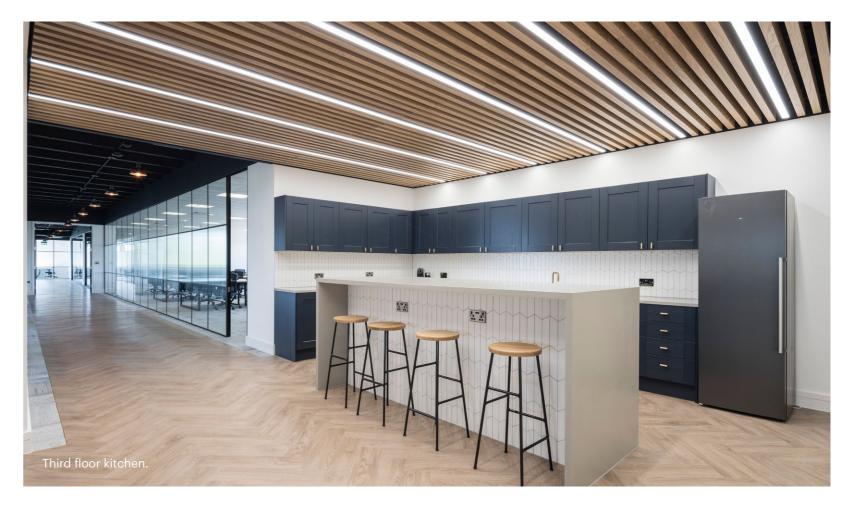

The in-house café offers convenient breakfast and lunch options in an 'urban-lux' breakout environment and is the perfect venue for informal meetings.

# IN-HOUSE EATING AT graze

Designed specifically for the convenience and enjoyment of Greenwood's occupiers, Graze is a stylish new café, perfect for an informal meeting.

The edgy interiors and chic furniture create a complementary contrast to the working environment, contributing to the enjoyment and productivity of employees.