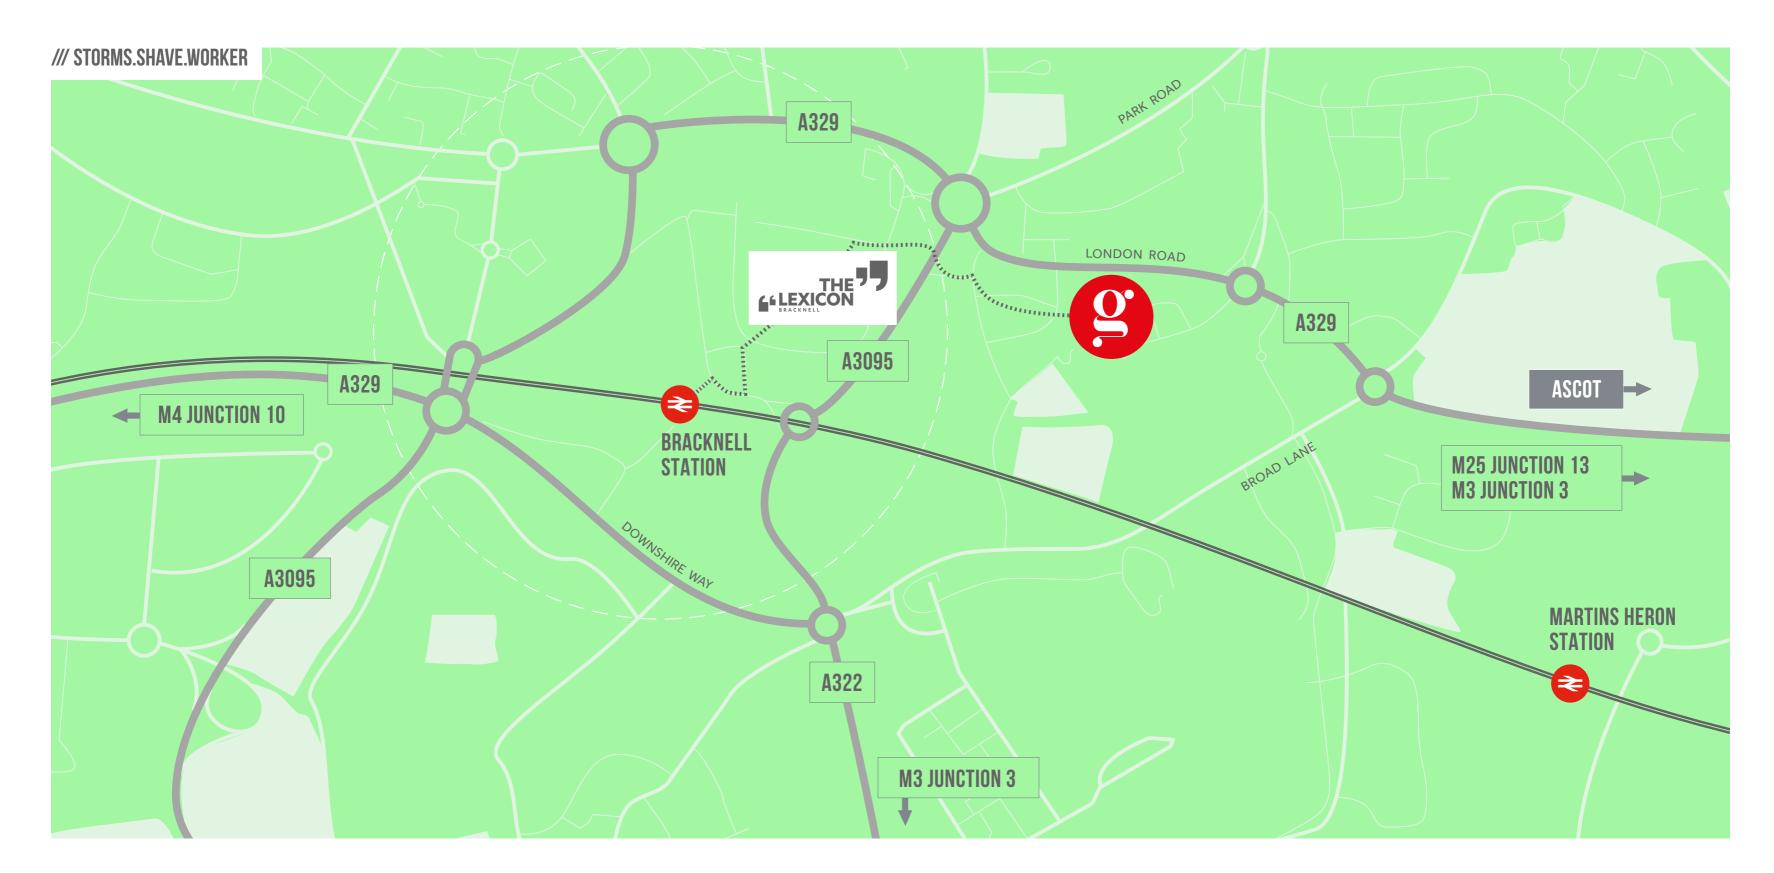

## **SPACE TO THRIVE**

5 minutes from The Lexicon Bracknell

New dedicated male and female showers and changing facilities

VRF air-conditioning

Secure cycle store with 58 cycle racks

Table tennis in landscaped garden

Stylish new on-site café

Excellent connections to central London

10 minutes from Bracknell Station

The garden area features table tennis facilities so employees can enjoy a spot of ping pong with their panini.

# STATION TO WORKSTATION

JUST A SHORT WALK AWAY, BRACKNELL STATION'S EXCELLENT RAIL CONNECTIONS MEAN A CONVENIENT COMMUTE WITH DIRECT LINKS TO READING IN JUST 22 MINUTES AND CENTRAL LONDON IN AN HOUR.

| BY CAR         | DISTANCE<br>(MILES) | TIME<br>(MINS) |
|----------------|---------------------|----------------|
| M4 Junction 10 | 05                  | 80             |
| M3 Junction 3  | 07                  | 13             |
| Maidenhead     | 14                  | 22             |
| Slough         | 18                  | 24             |
| Reading        | 16                  | 27             |
| Heathrow       | 25                  | 36             |
| High Wycombe   | 23                  | 36             |
| Gatwick        | 47                  | 57             |
| Central London | 39                  | 67             |
|                |                     |                |